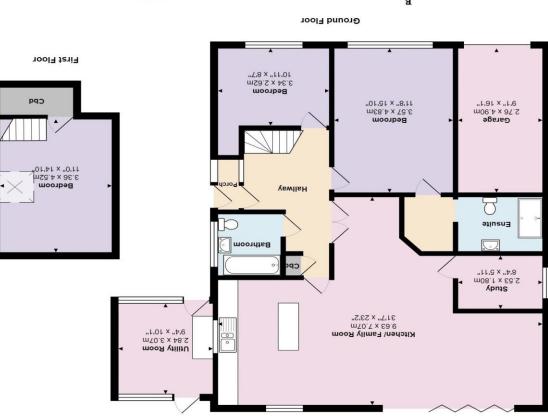

## **Entrance Hallway**

Bedroom 3 10' 11'' x 8' 7'' (3.32m x 2.61m)

**Family Bathroom** 

Master Bedroom 11' 8'' x 15' 10'' (3.55m x 4.82m)

## En suite

Bedroom 4 / Study 8' 4'' x 5' 11'' (2.54m x 1.80m)

Kitchen/family room 31' 7'' x 23' 2'' (9.62m x 7.06m)

Utility Room 9' 4'' x 10' 1'' (2.84m x 3.07m)

Upstairs Bedroom 2 11' 10'' x 14' 10'' (3.60m x 4.52m)

Garage 9' 1'' x 16' 1'' (2.77m x 4.90m

Services Council Tax Band E