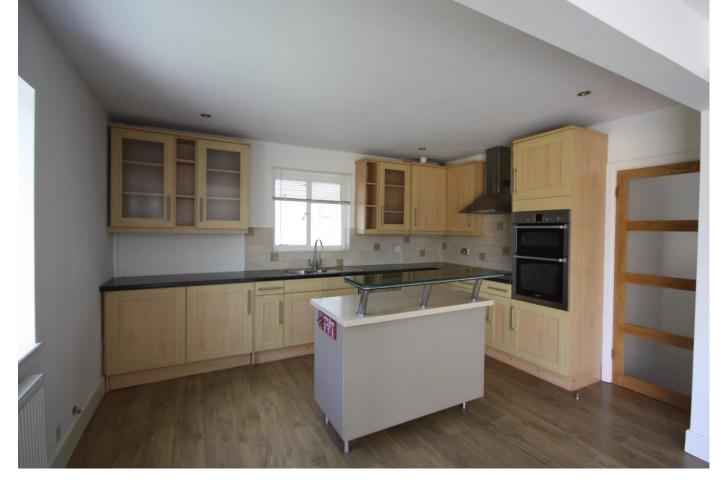

## 47 Braemar Avenue Bournemouth, Dorset, BH6 4JG

£589,950

A 3/4 bedroom STUNNING CHALET BUNGALOW, in the superb location of HENGISTBURY HEAD. The property been **EXTENDED** and has MODERNISED throughout by the current owner but still leaving room for improvement. Upon entry, the spacious hallway gives you access to all the downstairs living. The open-plan kitchen and living room really has the wow factor and leads through with bi-fold doors to the south facing rear garden. The small room off the lounge could be used as a small single or an ideal office room. The master bedroom benefits from a modern en-suite. The second bedroom is a generous double. A family shower room completes the downstairs accommodation. The third double bedroom upstairs is spacious. This property has the added benefit of a utility room, garage and plenty off-road parking for 3 cars and a well maintained secluded rear garden which is perfect for entertaining, a viewing is a must to appreciate what the property has to offer.

## En suite

Bedroom 4 / Study 8' 4'' x 5' 11'' (2.54m x 1.80m)

Kitchen/family room 31' 7'' x 23' 2'' (9.62m x 7.06m)

Utility Room 9' 4'' x 10' 1'' (2.84m x 3.07m)

Upstairs Bedroom 2 11' 10'' x 14' 10'' (3.60m x 4.52m)