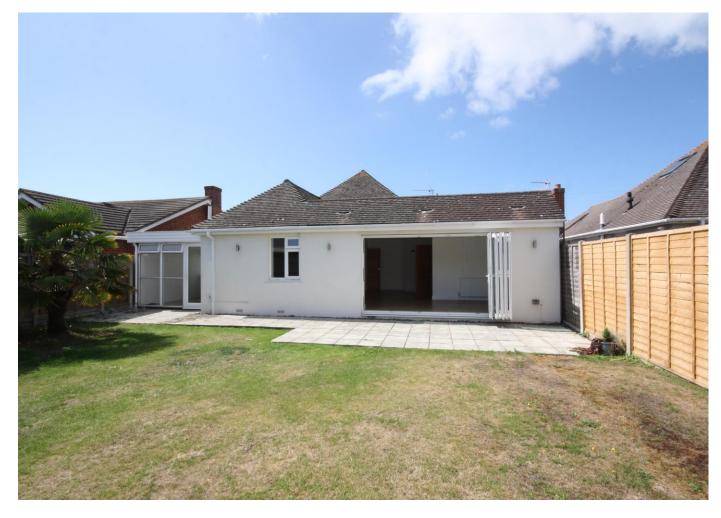

## 47 Braemar Avenue Bournemouth, Dorset, BH6 4JG

£589,950

A 3/4 bedroom STUNNING CHALET BUNGALOW, in the superb location of HENGISTBURY HEAD. The property been **EXTENDED** and has MODERNISED throughout by the current owner but still leaving room for improvement. Upon entry, the spacious hallway gives you access to all the downstairs living. The open-plan kitchen and living room really has the wow factor and leads through with bi-fold doors to the south facing rear garden. The small room off the lounge could be used as a small single or an ideal office room. The master bedroom benefits from a modern en-suite. The second bedroom is a generous double. A family shower room completes the downstairs accommodation. The third double bedroom upstairs is spacious. This property has the added benefit of a utility room, garage and plenty off-road parking for 3 cars and a well maintained secluded rear garden which is perfect for entertaining, a viewing is a must to appreciate what the property has to offer.