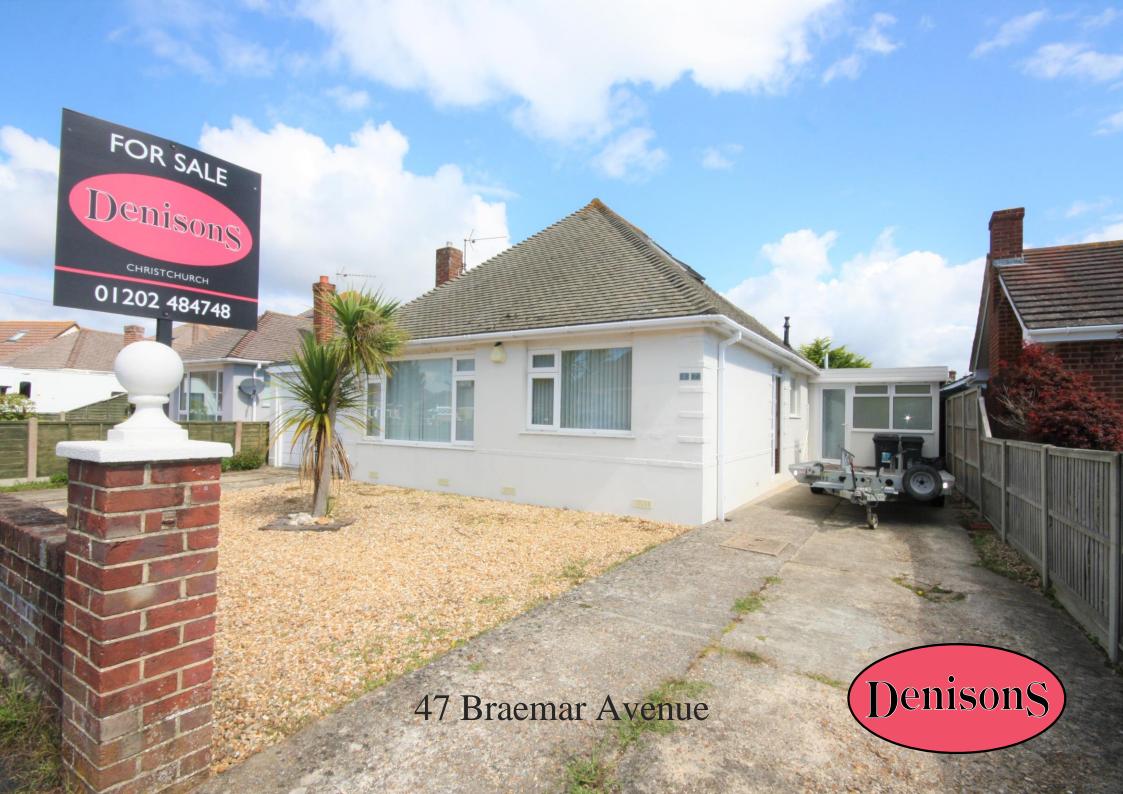

## 47 Braemar Avenue Bournemouth, Dorset, BH6 4JG

£589,950

A 3/4 bedroom STUNNING CHALET BUNGALOW, in the superb location of HENGISTBURY HEAD. The property been **EXTENDED** and has MODERNISED throughout by the current owner but still leaving room for improvement. Upon entry, the spacious hallway gives you access to all the downstairs living. The open-plan kitchen and living room really has the wow factor and leads through with bi-fold doors to the south facing rear garden. The small room off the lounge could be used as a small single or an ideal office room. The master bedroom benefits from a modern en-suite. The second bedroom is a generous double. A family shower room completes the downstairs accommodation. The third double bedroom upstairs is spacious. This property has the added benefit of a utility room, garage and plenty off-road parking for 3 cars and a well maintained secluded rear garden which is perfect for entertaining, a viewing is a must to appreciate what the property has to offer.