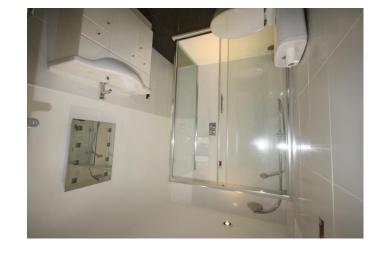

## **Entrance Hallway**

Bedroom 3 10' 11'' x 8' 7'' (3.32m x 2.61m)

**Family Bathroom** 

Master Bedroom 11' 8'' x 15' 10'' (3.55m x 4.82m)

## En suite

Bedroom 4 / Study 8' 4'' x 5' 11'' (2.54m x 1.80m)

Kitchen/family room 31' 7'' x 23' 2'' (9.62m x 7.06m)

Utility Room 9' 4'' x 10' 1'' (2.84m x 3.07m)

Upstairs Bedroom 2 11' 10'' x 14' 10'' (3.60m x 4.52m)