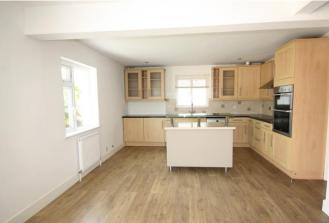

## 47 Braemar Avenue Bournemouth, Dorset, BH6 4JG

£589,950

A 3/4 bedroom STUNNING CHALET BUNGALOW, in the superb location of HENGISTBURY HEAD. The property been **EXTENDED** and has MODERNISED throughout by the current owner but still leaving room for improvement. Upon entry, the spacious hallway gives you access to all the downstairs living. The open-plan kitchen and living room really has the wow factor and leads through with bi-fold doors to the south facing rear garden. The small room off the lounge could be used as a small single or an ideal office room. The master bedroom benefits from a modern en-suite. The second bedroom is a generous double. A family shower room completes the downstairs accommodation. The third double bedroom upstairs is spacious. This property has the added benefit of a utility room, garage and plenty off-road parking for 3 cars and a well maintained secluded rear garden which is perfect for entertaining, a viewing is a must to appreciate what the property has to offer.

## En suite

Bedroom 4 / Study 8' 4'' x 5' 11'' (2.54m x 1.80m)

Kitchen/family room 31' 7'' x 23' 2'' (9.62m x 7.06m)

Utility Room 9' 4'' x 10' 1'' (2.84m x 3.07m)

Upstairs Bedroom 2 11' 10'' x 14' 10'' (3.60m x 4.52m)